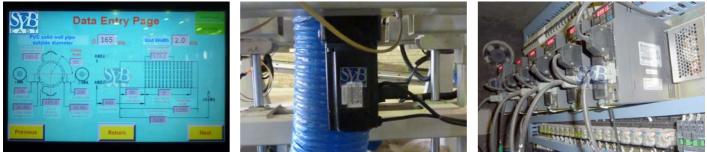

### PVC, HDPE, PP & Plastic Pipes Slotting Machine CNC Slotting machine

Our slotting machines are equipped with special CNC Control, Delta Brand, Taiwan. Our slotting machines are most suitable for production of our most of quality PVC well screens as per international standards like DIN 4925. This machine is very fast and easy to set up and operate.

The automatic pipe indexing for each row of slots will be performed by another high torque servo motor system. The indexer is mounted on one end of the pipe. Pipe to be slotted is clamped to the indexer shaft securely. You can adjust no of row settings just by entering data in CNC control system. You can set 1 to 8 rows of slots over the circumference of pipe.

Human Machine Interface

Servo Motor

Control Drive

The travel system that moves the slotting assembly will be run with a high torque servo motor system. The servo motor will accurately position and move the slotting assembly for each segment of slots. You can set travel by entering data into CNC screen. The space between two slots is set by spacer provided between two cutting wheels.