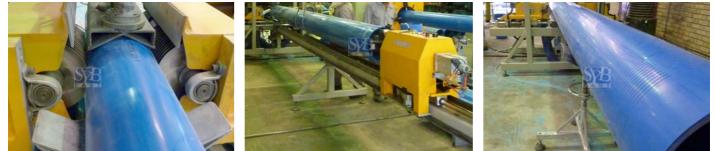

PVC Slotted pipes for underground water well

HDPE Slotted corrugated pipes for land drainage

HDPE, PP & PVC Slotted pipes for land drainage

Vacuum system provided collects dust from blades and also help in cooling down blades.

Both corrugated and plain wall pipes made from PVC / PP / HDPE can be slotted with one machine, just by changing blades and clamping tools.

### Products made using CNC Slotting machines

PVC Slotted pipes as per DIN 4925