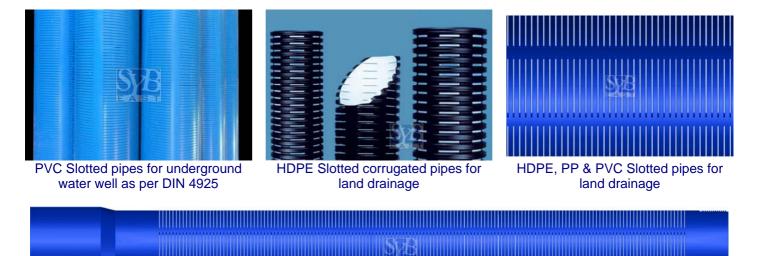

PVC Slotted pipes for underground water well

HDPE Slotted corrugated pipes for land drainage

HDPE, PP & PVC Slotted pipes for land drainage

Vacuum system provided collects dust from blades and also help in cooling down blades.

Both corrugated and plain wall pipes made from PVC / PP / HDPE can be slotted with one machine, just by changing blades and clamping tools.

### Products made using CNC Slotting machines

PVC Slotted pipes as per DIN 4925